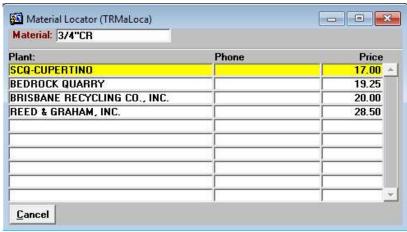

## **Material Locator Screen**

This screen allows you to select a material and then see the Plants that carry the item. The results are ordered by the lowest price. Access it by clicking on **[More...]** and then selecting Material Locator.

Figure 9. Material Locator Screen