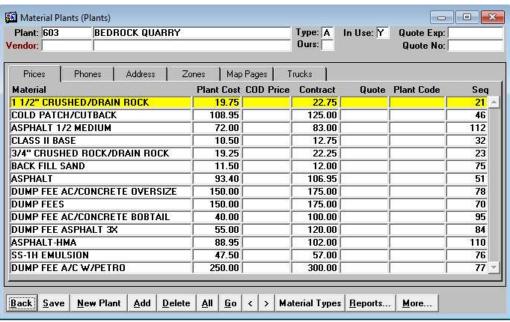

432306 25432414 25432704 2365498 25432403 25432583 25432617 | M<br>M<br>M<br>M<br>M<br>M | 608<br>623<br>623<br>623<br>623<br>608<br>623<br>623 | T T T T T T T T T T T T T T T T T T T | 12.36<br>12.13<br>11.71<br>11.65<br>10.76<br>9.43<br>21.06<br>10.16 | 25.00<br>15.50<br>15.50<br>15.50<br>15.50<br>25.00<br>15.50<br>15.50 | 28.00<br>17.25<br>17.25<br>17.25<br>17.25<br>28.00<br>17.25<br>17.25 | 37.08<br>21.23<br>20.49<br>20.39<br>18.83<br>28.29<br>36.86<br>17.78 | SC SC SC SC SC SC SC             | 31.15<br>18.83<br>18.18<br>18.09<br>16.70<br>23.76<br>32.70<br>15.77 | 18.86<br>11.70<br>11.31<br>11.25<br>10.42<br>14.39<br>20.10<br>9.85 | 6.00<br>6.00<br>6.00<br>6.00 | 5.0<br>5.0<br>5.0<br>5.0<br>5.0<br>5.0<br>5.0          |

Figure 7. Material Profit Report

### **Material Plants Screen**



Figure 8. Material Plants Screen.



## **Material Locator Screen**

This screen allows you to select a material and then see the Plants that carry the item. The results are ordered by the lowest price. Access it by clicking on **[More...]** and then selecting Material Locator.



Figure 9. Material Locator Screen