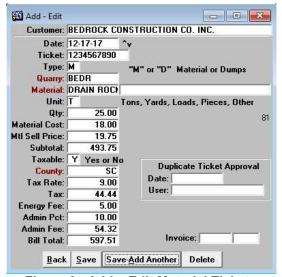

Figure 3 shows a completed material ticket. The fields in red (Quarry, Material and County) provide pick lists. The Material pick list displays the materials and prices for the previously selected quarry.

Figure 3. Add – Edit Material Tickets

Invoices can be reprinted or made into a PDF by double clicking on the invoice number. A small popup appears as show in Figure 4.

Figure 4. View -Print-PDF Invoices