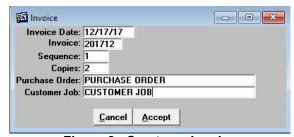

To create an invoice for tickets that have been entered, mark them by clicking in the X column on the [Billable] tab. Then click on [Invoice] button. Tab through the fields.

Figure 2. Create an Invoice