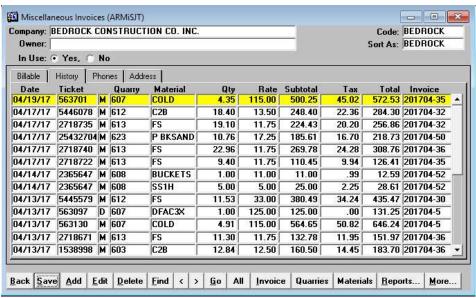

When the Miscellaneous Invoices screen is entered, a pick list of customers appears. Select the customer to review. As seen in Figure 1, there are four tabs of information. Tickets that are entered but not yet invoiced show on the [Billable] tab. The [History] tab shows material and dump tickets that have already been invoiced. The [Phones] and [Address] tabs contain said items. This is the same information that appears in the customer rolodex screen. If you would like to scroll through the customers, then click on [AII] to query all. Next you may use the [<] and [>] keys to scroll through the customers. You may also use the up and down arrows on the keyboard to scroll. Use the [Go] button to go directly to a customer.

Figure 1. History Tab on Miscellaneous Invoices screen

Click the **[Add]** button to add an entry. To Edit an entry, you may double click on it or single click to highlight yellow and then select **[Edit]**. If an entry has not been invoiced, you may highlight it and then click on **[Delete]**. To edit or delete tickets that have already been billed, the invoice must be deleted first. All tickets are then moved to the **[Billable]** tab where they can be manipulated. Of course, if the invoice has already been mailed, be sure to send a copy to the customer to show them the corrected invoice.

To create an invoice for tickets that have been entered, mark them by clicking in the X column on the [Billable] tab. Then click on [Invoice] button. Tab through the fields.

Figure 2. Create an Invoice