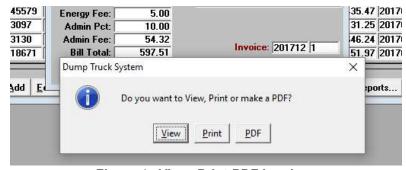

Figure 3. Add – Edit Material Tickets

Invoices can be reprinted or made into a PDF by double clicking on the invoice number. A small popup appears as show in Figure 4.

Figure 4. View -Print-PDF Invoices